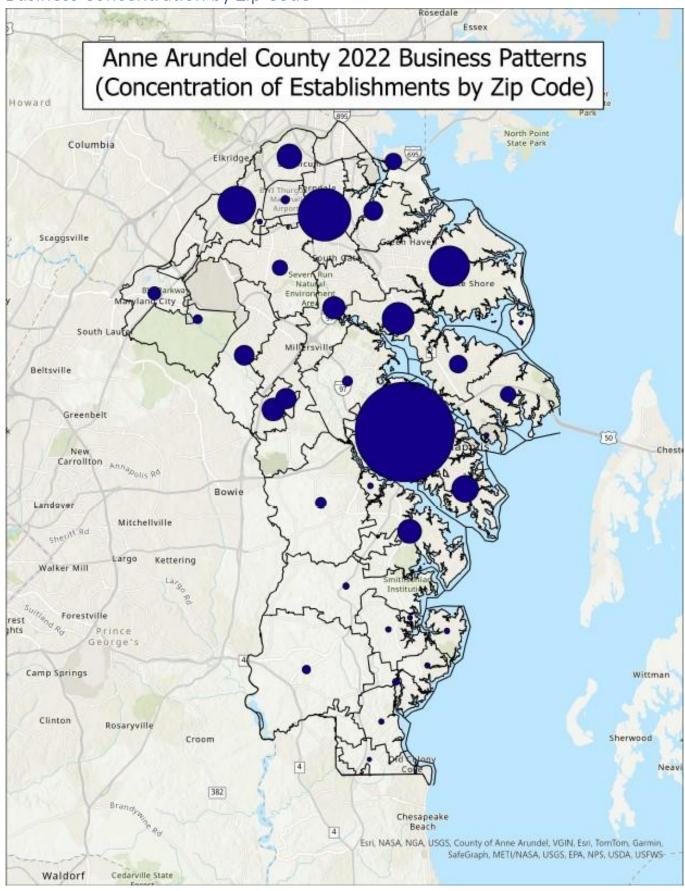

Annapolis, Glen Burnie, Pasadena, and Hanover are the top three concentrations of employer establishments in Anne Arundel County.

#### Business Concentration by Zip Code

Source: US Census Bureau, 2022 County Business Patterns, Zip Code Level, Anne Arundel County