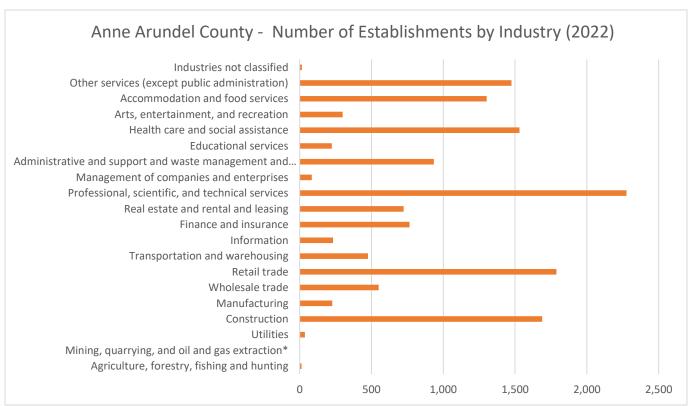

The top three sectors by number of employer establishments in Anne Arundel County are Professional, Scientific, and Technical Services; Retail Trade; and Construction, whereas the top three sectors by employment are Retail Trade; Professional, Scientific, and Technical Services; and Accommodation and Food Services. Examining the last five years of data available (2018-2022), we have seen continued growth in the total number of employer establishments in Anne Arundel County. In 2022, losses in the Professional, Scientific, and Technical Services; Wholesale Trade; Manufacturing; and Information industry sectors have been counter-balanced by growth in the Health Care and Social Assistance; Other Services; Construction; Administrative and Support; Transportation and Warehousing; and Real Estate and Rental and Leasing industry sectors. That said, in 2022, growth in total employment for all sectors combined had not reached the early 2020 peak in employment just prior to the impacts of the COVID-19 pandemic.

#### Anne Arundel County Business Statistics by Industry

|                                                  | Number of      | Number of |
|--------------------------------------------------|----------------|-----------|
|                                                  | Establishments | Employees |
| Agriculture, forestry, fishing and hunting       | 13             | 39        |
| Mining, quarrying, and oil and gas extraction*   | 2              | 5         |
| Utilities                                        | 37             | 682       |
| Construction                                     | 1,689          | 20,823    |
| Manufacturing                                    | 227            | 15,600    |
| Wholesale trade                                  | 550            | 9,198     |
| Retail trade                                     | 1,788          | 32,162    |
| Transportation and warehousing                   | 475            | 16,306    |
| Information                                      | 233            | 3,233     |
| Finance and insurance                            | 765            | 7,504     |
| Real estate and rental and leasing               | 724            | 3,942     |
| Professional, scientific, and technical services | 2,276          | 29,745    |
| Management of companies and enterprises          | 84             | 3,945     |
| Administrative and support and waste             | 935            | 19,118    |
| management and remediation services              |                |           |
| Educational services                             | 224            | 3,738     |
| Health care and social assistance                | 1,531          | 29,410    |
| Arts, entertainment, and recreation              | 300            | 4,498     |
| Accommodation and food services                  | 1,302          | 29,595    |
| Other services (except public administration)    | 1,475          | 10,773    |
| Industries not classified                        | 15             | 68        |