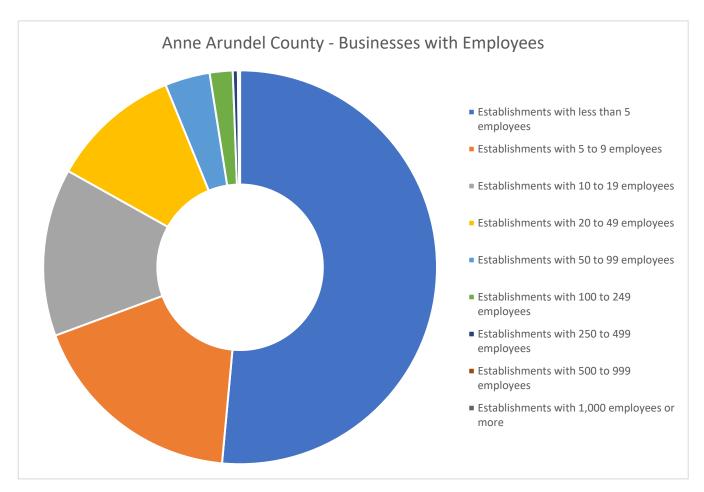

Examining the data the County Business Patterns provides for Anne Arundel County, most businesses with employees are small businesses. There are 12,174 establishments with fewer than 20 employees, accounting for 83% of the total employer establishments in the county. The number of establishments with fewer than 50 employees accounts for 94% of the total employer establishments. In addition, the most recent release of non-employer business data puts the number of businesses without employees (such as sole proprietors) at 50,187. Overall, 96.2% of all businesses in Anne Arundel County are small businesses with fewer than 20 employees.

#### Anne Arundel County Business Statistics

|                                             | Number of Establishments | Number of<br>Employees |
|---------------------------------------------|--------------------------|------------------------|
| All establishments                          | 14,645                   | 240,384                |
| Establishments with less than 5 employees   | 7,537                    | _                      |
| Establishments with 5 to 9 employees        | 2,622                    |                        |
| Establishments with 10 to 19 employees      | 2,015                    |                        |
| Establishments with 20 to 49 employees      | 1,568                    |                        |
| Establishments with 50 to 99 employees      | 540                      |                        |
| Establishments with 100 to 249 employees    | 276                      |                        |
| Establishments with 250 to 499 employees    | 61                       |                        |
| Establishments with 500 to 999 employees    | 17                       |                        |
| Establishments with 1,000 employees or more | 9                        |                        |